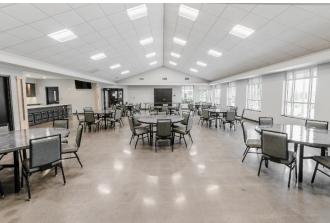

### **Boardroom Style**

Pictured is: (12) 6-foot tables with 2 chairs at each table totaling 24 chairs

**Theater Style**Pictured is: 100 chairs with a 4-foot center aisle