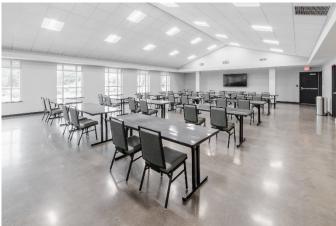

### Classroom Style

Pictured is: (15) 6-foot tables with 2 chairs at each table totaling 30 chairs.