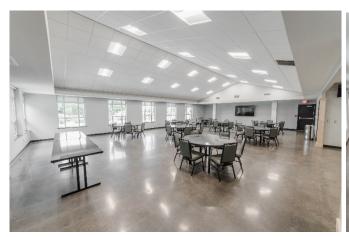

### Classroom Style

Pictured is: (15) 6-foot tables with 2 chairs at each table totaling 30 chairs.