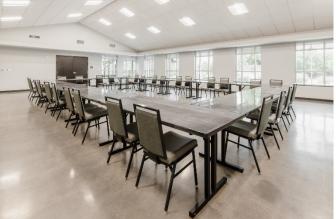

### **Boardroom Style**

Pictured is: (12) 6-foot tables with 2 chairs at each table totaling 24 chairs

**Theater Style**Pictured is: 100 chairs with a 4-foot center aisle