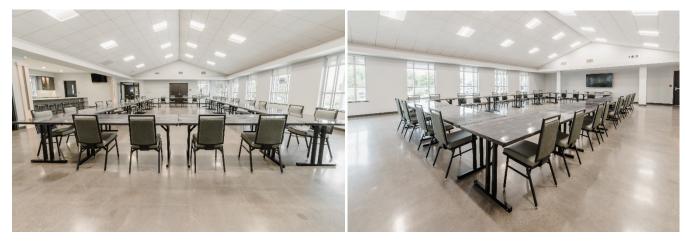

### **Boardroom Style**

Pictured is: (12) 6-foot tables with 2 chairs at each table totaling 24 chairs

**Theater Style**Pictured is: 100 chairs with a 4-foot center aisle