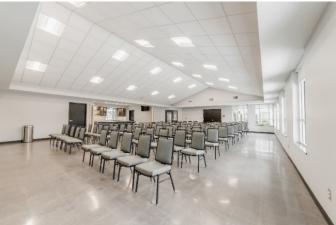

### **Boardroom Style**

Pictured is: (12) 6-foot tables with 2 chairs at each table totaling 24 chairs

**Theater Style**Pictured is: 100 chairs with a 4-foot center aisle