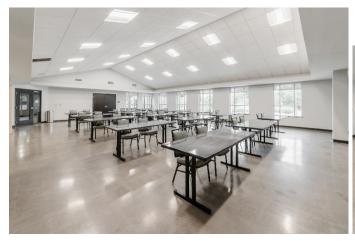

### Conference Style

Pictured is: (12) 6-foot tables with 2 chairs at each table totaling 24 chairs.

Pictured is: (14) 6-foot tables with 2 chairs at each table totaling 28 chairs