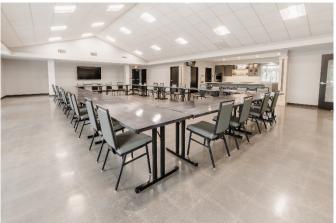

### **Boardroom Style**

Pictured is: (12) 6-foot tables with 2 chairs at each table totaling 24 chairs

**Theater Style**Pictured is: 100 chairs with a 4-foot center aisle