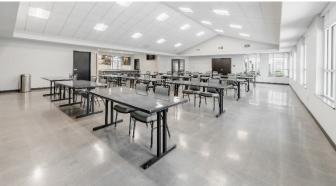

### **Boardroom Style**

Pictured is: (12) 6-foot tables with 2 chairs at each table totaling 24 chairs

**Theater Style**Pictured is: 100 chairs with a 4-foot center aisle