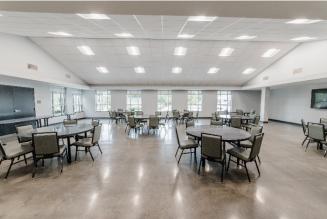

### **Banquet Style**

Pictured is: (8) 5-foot round tables with 6 chairs at each table totaling 48 chairs. More can be fit in the room up to (12) 5-foot round tables with 8 chairs at each table totaling 96 people.