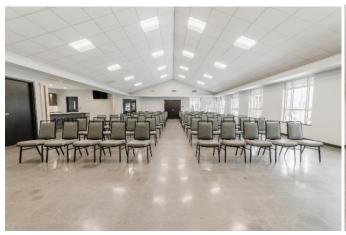

### **Boardroom Style**

Pictured is: (12) 6-foot tables with 2 chairs at each table totaling 24 chairs

**Theater Style**Pictured is: 100 chairs with a 4-foot center aisle