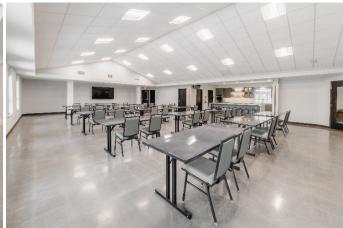

### Conference Style

Pictured is: (12) 6-foot tables with 2 chairs at each table totaling 24 chairs.

Pictured is: (14) 6-foot tables with 2 chairs at each table totaling 28 chairs