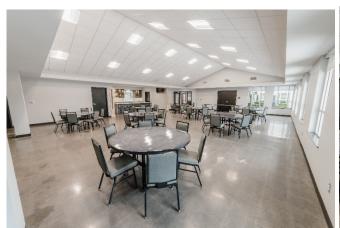

### **Banquet Style**

Pictured is: (8) 5-foot round tables with 6 chairs at each table totaling 48 chairs. More can be fit in the room up to (12) 5-foot round tables with 8 chairs at each table totaling 96 people.