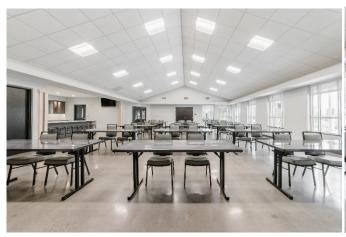

### Conference Style

Pictured is: (12) 6-foot tables with 2 chairs at each table totaling 24 chairs.

Pictured is: (14) 6-foot tables with 2 chairs at each table totaling 28 chairs