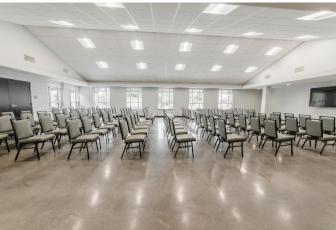

### **Boardroom Style**

Pictured is: (12) 6-foot tables with 2 chairs at each table totaling 24 chairs

**Theater Style**Pictured is: 100 chairs with a 4-foot center aisle