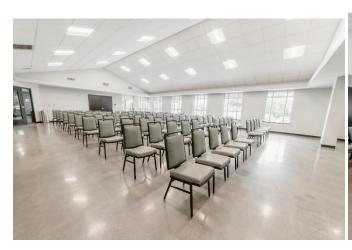

### **Boardroom Style**

Pictured is: (12) 6-foot tables with 2 chairs at each table totaling 24 chairs

**Theater Style**Pictured is: 100 chairs with a 4-foot center aisle