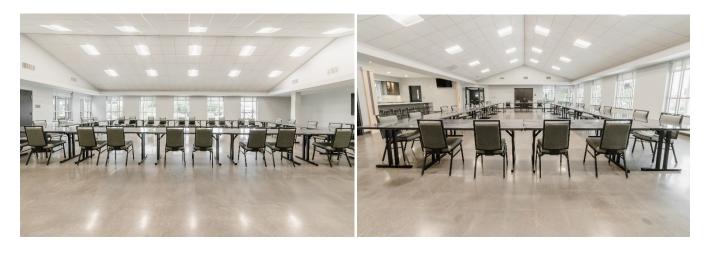

### **Boardroom Style**

Pictured is: (12) 6-foot tables with 2 chairs at each table totaling 24 chairs

**Theater Style**Pictured is: 100 chairs with a 4-foot center aisle