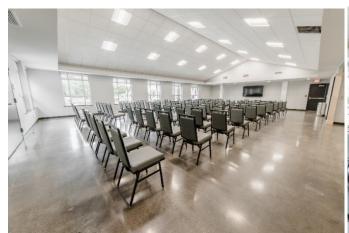

### **Boardroom Style**

Pictured is: (12) 6-foot tables with 2 chairs at each table totaling 24 chairs

**Theater Style**Pictured is: 100 chairs with a 4-foot center aisle