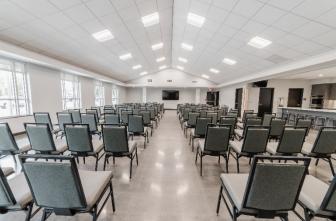

### **Boardroom Style**

Pictured is: (12) 6-foot tables with 2 chairs at each table totaling 24 chairs

**Theater Style**Pictured is: 100 chairs with a 4-foot center aisle