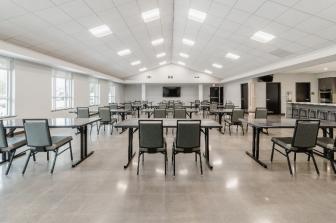

### Classroom Style

Pictured is: (15) 6-foot tables with 2 chairs at each table totaling 30 chairs.