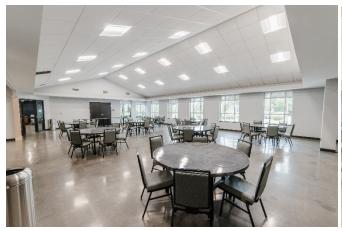

### **Banquet Style**

Pictured is: (8) 5-foot round tables with 6 chairs at each table totaling 48 chairs. More can be fit in the room up to (12) 5-foot round tables with 8 chairs at each table totaling 96 people.