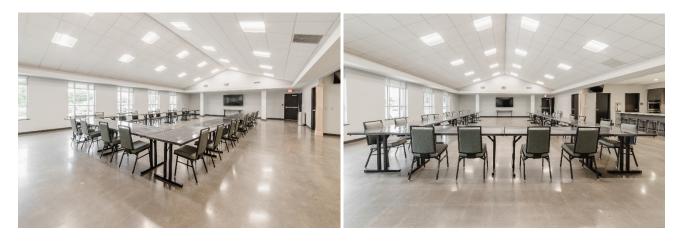

### Conference Style

Pictured is: (12) 6-foot tables with 2 chairs at each table totaling 24 chairs.

Pictured is: (14) 6-foot tables with 2 chairs at each table totaling 28 chairs