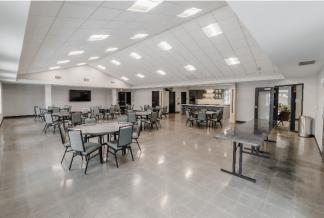

### Conference Style

Pictured is: (12) 6-foot tables with 2 chairs at each table totaling 24 chairs.

Pictured is: (14) 6-foot tables with 2 chairs at each table totaling 28 chairs