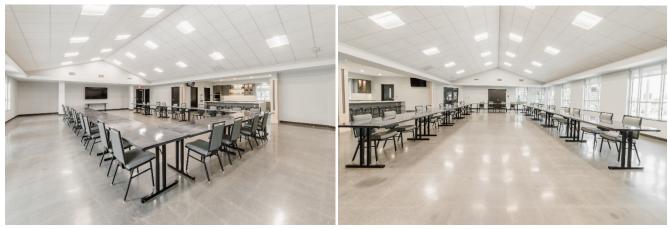

### **Boardroom Style**

Pictured is: (12) 6-foot tables with 2 chairs at each table totaling 24 chairs

**Theater Style**Pictured is: 100 chairs with a 4-foot center aisle